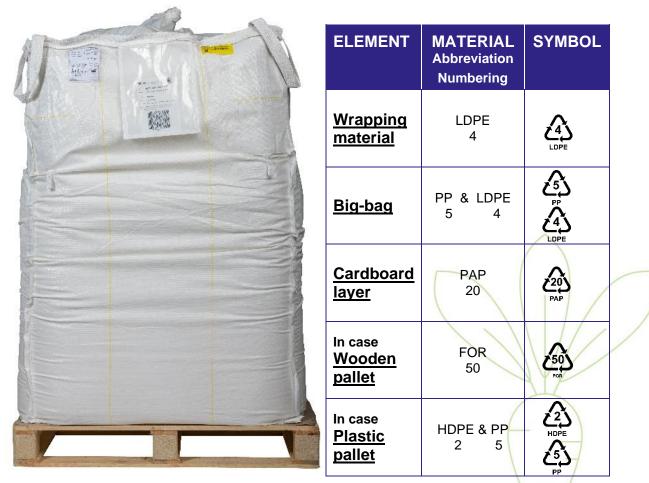

## Sensus pallet with big bag

Validity: until May 2026

Of above mentioned particular pallet herewith you find the indication of the nature of the packaging materials to identify and classify them for recycling purposes.

The abbreviation and numbering system is in accordance with EU Commission Decision 97/129/EC. More details regarding the packaging materials can be found in the packaging specifications.

(picture of pallet with example productcan be any product, size/volume)